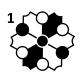

## **VISUAL PUZZLE** Match the negatives to the positives.

**NEWCOMB** 

**PRODIGY** 

**PROJECT** 

NECKLACE

**PRINCESS** 

**WHISKERS** 

11 letter words

## Answer Key

The Unique Picture: 4 (1=9, 2=5, 3=6=8, 7=11, 10=12)

Two Identical Pictures: 4, 5