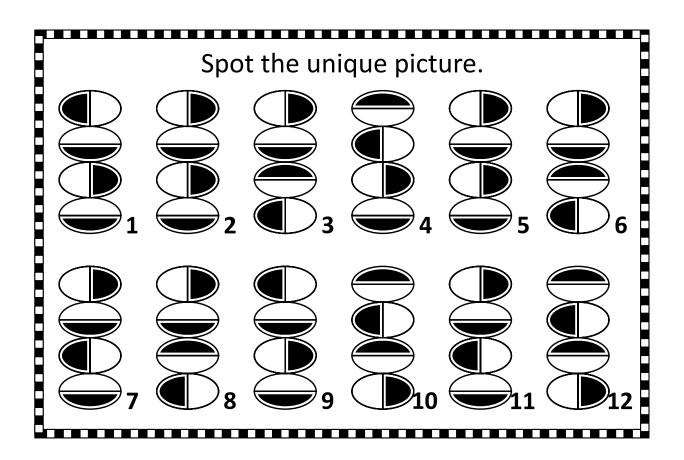

## Answer Key

The Unique Picture: 4 (1=9, 2=5, 3=6=8, 7=11, 10=12)

Two Identical Pictures: 4, 5