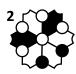

## **VISUAL PUZZLE** Match the negatives to the positives.

**NEWCOMB** 

**PRODIGY** 

**PROJECT** 

NECKLACE

**PRINCESS** 

**WHISKERS** 

11 letter words

## Answer Key

The Unique Picture: 4 (1=9, 2=5, 3=6=8, 7=11, 10=12)

Two Identical Pictures: 4, 5