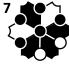

## Answer Key

The Unique Picture: 4 (1=9, 2=5, 3=6=8, 7=11, 10=12)

Two Identical Pictures: 4, 5