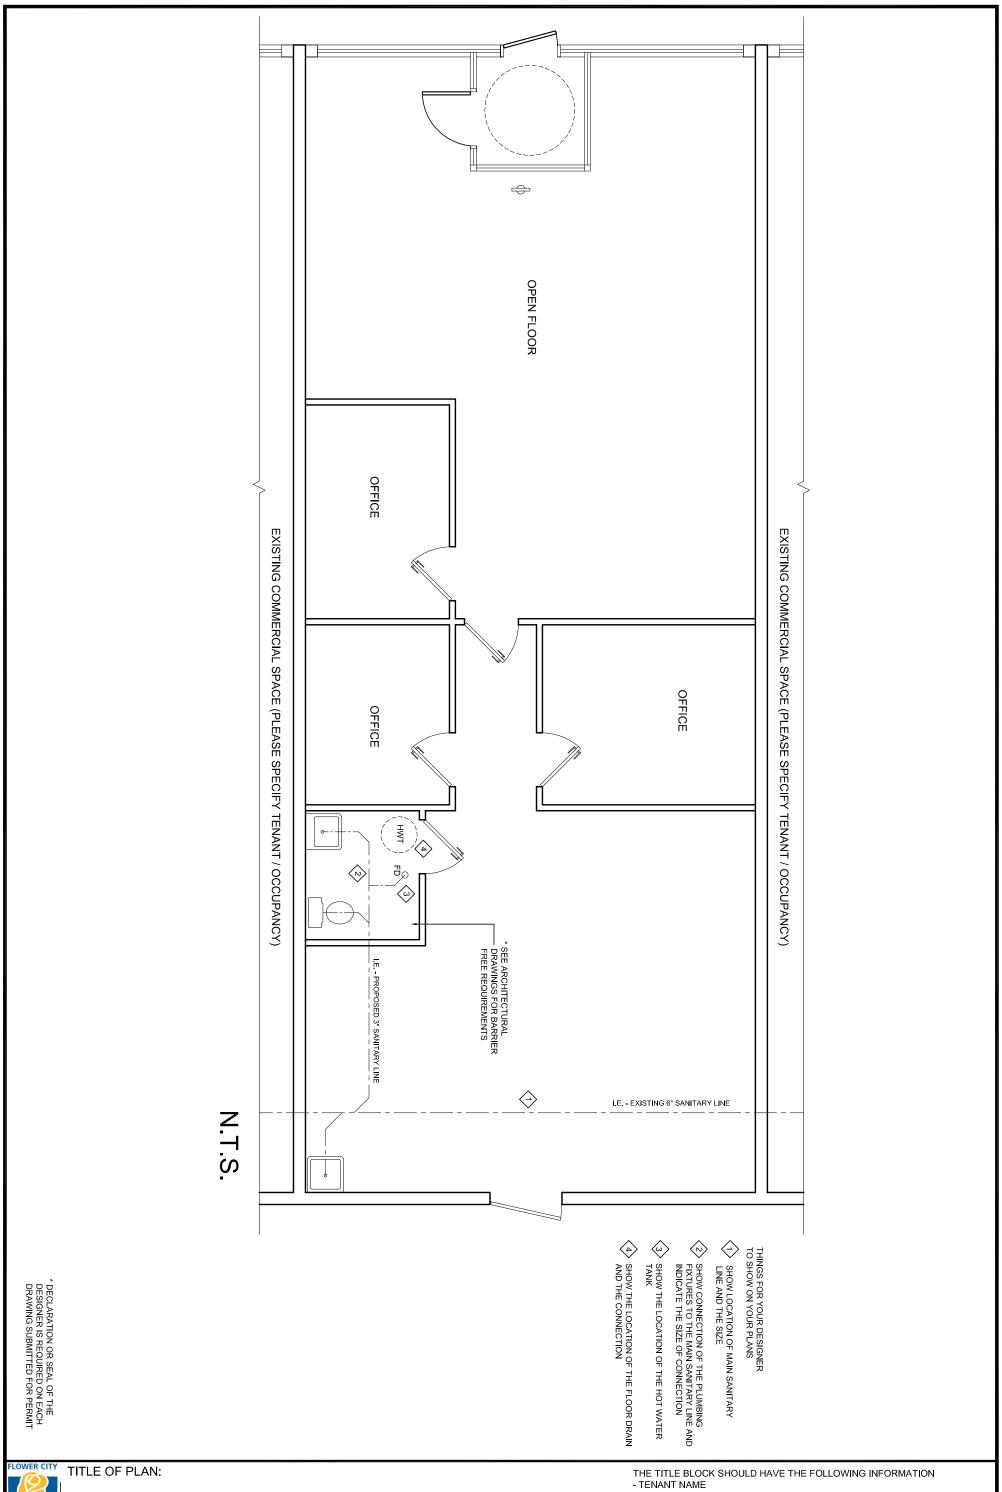

## Architectural Plans

- provide room and space dimensions
- clearly identify the use of all rooms and spaces as well as the adjacent tenant occupancies
- identify existing and new construction
- provide construction details and specifications for proposed construction including all fire-rated assemblies
- identify the construction detail and fire resistance rating of both new and existing demising walls

Plumbing

- indicate existing and proposed fixtures
- specify required clearances of fixtures
- where new fixtures are proposed provide a sanitary drain layout and pipe size

**Sprinkler** 

- provide sprinkler layout (and hydraulic calculations where applicable ) in conformance with NFPA 13