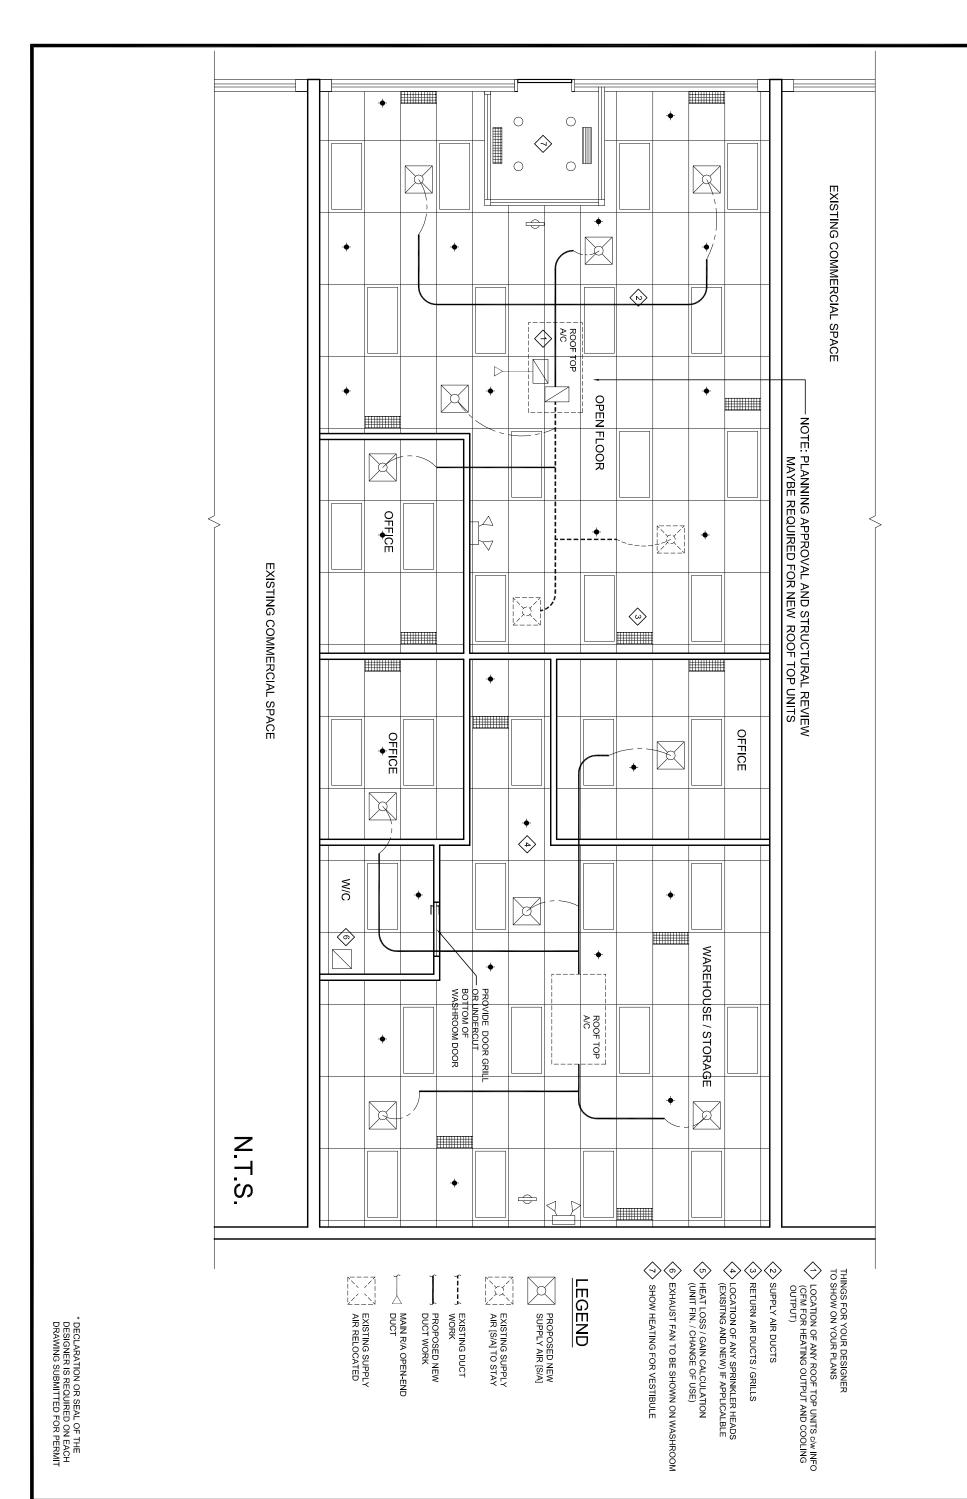

## **Mechanical Plans**

**HVAC** 

- provide distribution system plan including unit location and specification, duct sizes and volume, damper and fire stop flap locations

- provide 2 copies of load calculations

Plumbing

- indicate existing and proposed fixtures
- specify required clearances of fixtures
- where new fixtures are proposed provide a sanitary drain layout and pipe size

**Sprinkler** 

- provide sprinkler layout (and hydraulic calculations where applicable ) in conformance with NFPA 13