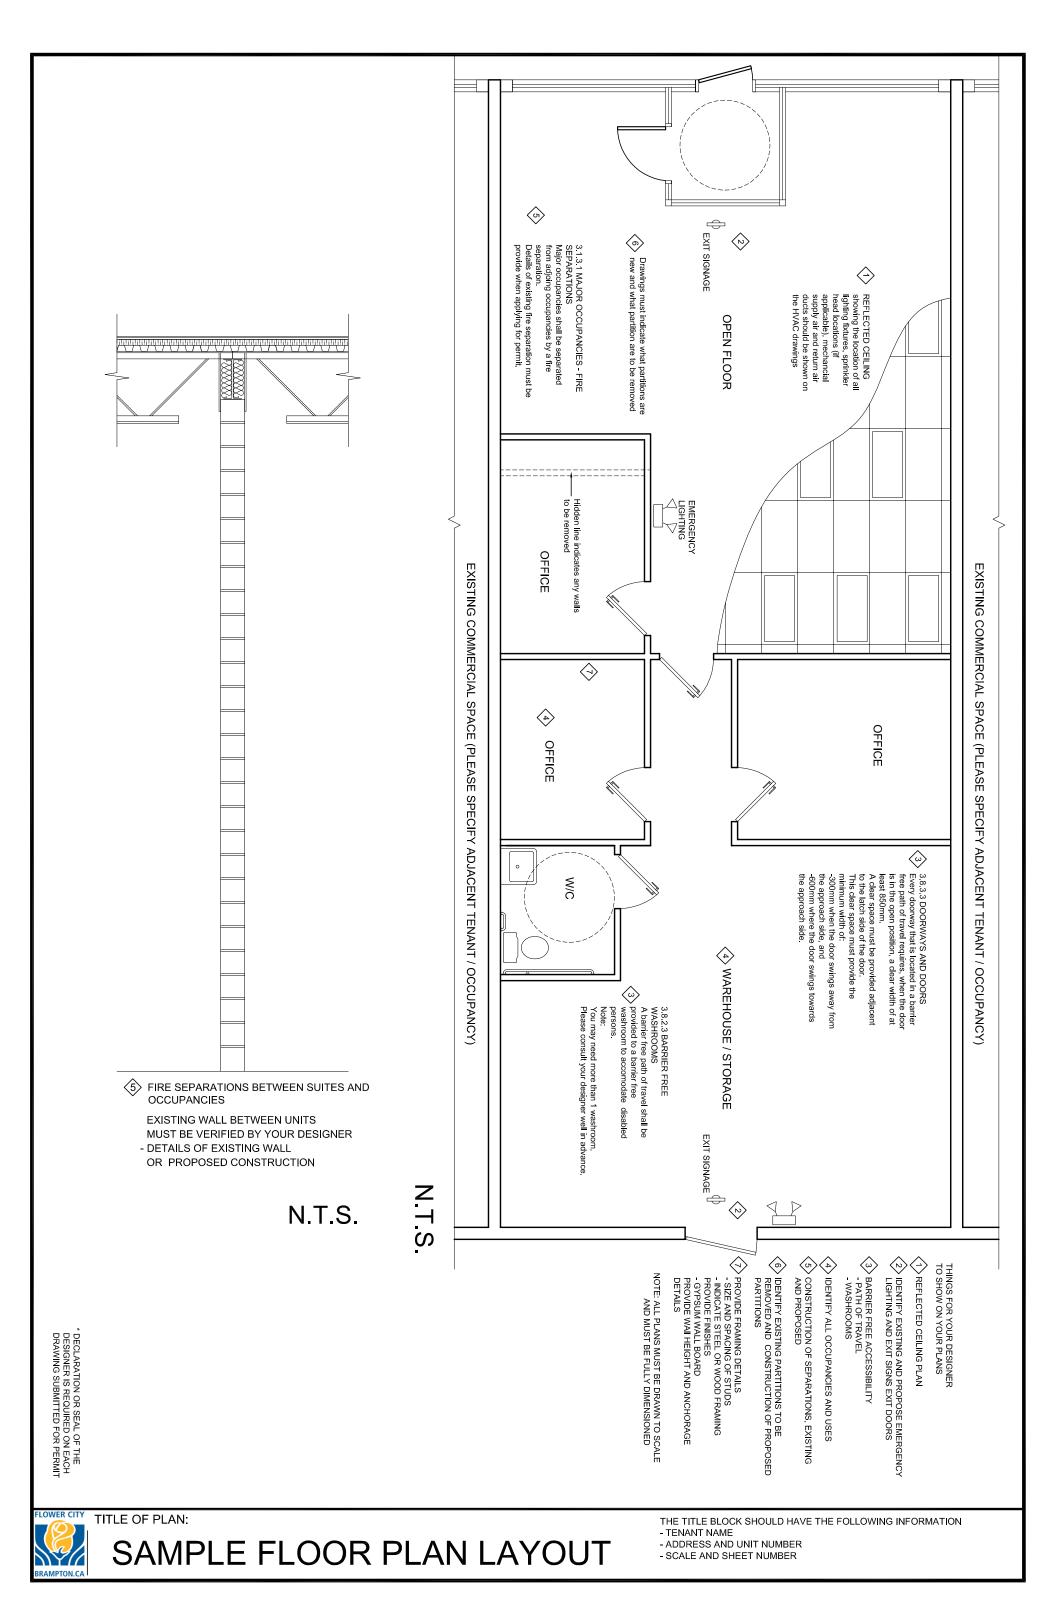

### Key Plan

- indicate the suite, unit or project area in relation to the rest of the building
- provide the use or occupancy of adjacent units

## Architectural Plans

- provide room and space dimensions
- clearly identify the use of all rooms and spaces as well as the adjacent tenant occupancies
- identify existing and new construction
- provide construction details and specifications for proposed construction including all fire-rated assemblies
- identify the construction detail and fire resistance rating of both new and existing demising walls

## · Structural Plans

- provide design criteria, construction details and specifications for all proposed structural modifications

## **Mechanical Plans**

**HVAC** 

- provide distribution system plan including unit location and specification, duct sizes and volume, damper and fire stop flap locations

- provide 2 copies of load calculations

Plumbing

- indicate existing and proposed fixtures
- specify required clearances of fixtures
- where new fixtures are proposed provide a sanitary drain layout and pipe size

**Sprinkler** 

- provide sprinkler layout (and hydraulic calculations where applicable ) in conformance with NFPA 13

**Electrical** 

- show the location of all required exit signs and emergency lights - where a fire alarm system is required provide fire alarm drawings conforming to CAN/ULC S524-M
- mag locks and hold open devices require submission of technical information on devices and tie into fire alarm system
- Commercial cooking facilities must be equipped with an exhaust system and fire suppression system designed in compliance with NFPA 96
- · Restaurants must be provided with a climate controlled garbage facility within the building