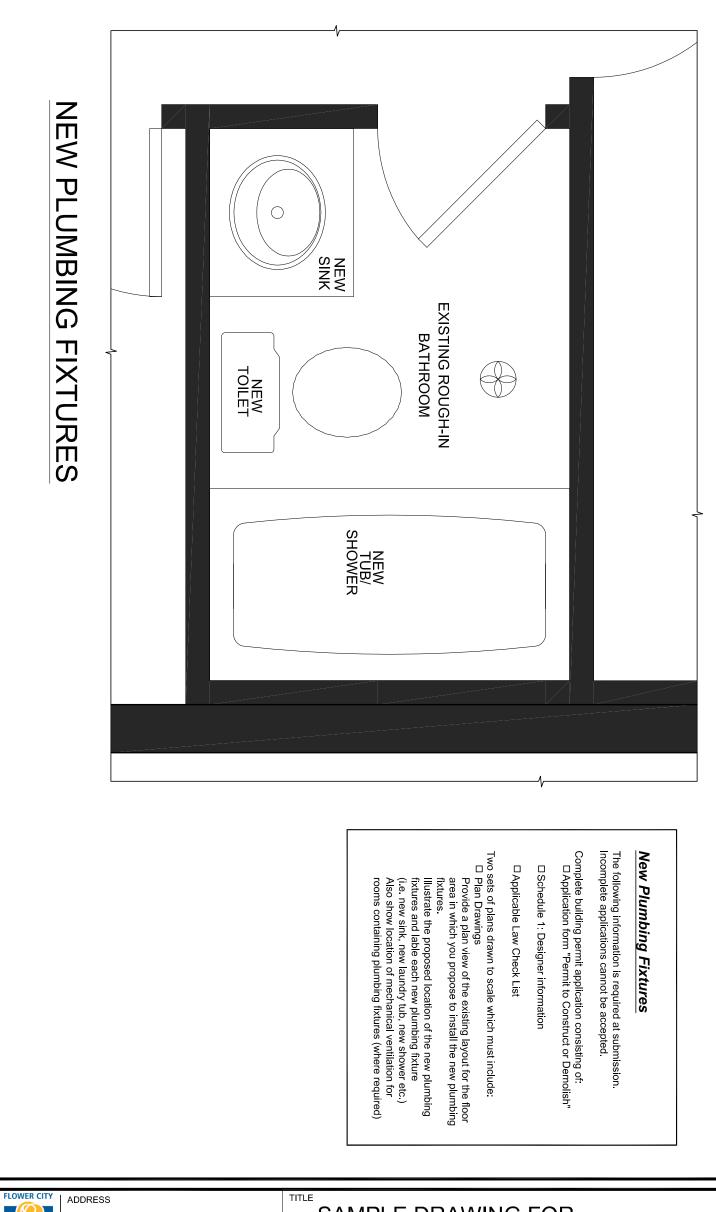

# **Required Documents & Plans**

The following information is required at submission. Incomplete applications cannot be accepted

- 1. Completed building permit application consisting of:
  - Application form "Permit to Construct or Demolish"
  - □ Schedule 1: Designer Information
  - □ Applicable Law Check List
- 2. Two sets of plans drawn to scale which must include:
  - Plan Drawings

Provide a plan view of the existing layout for the floor area in which you propose to install the new plumbing fixtures. Illustrate the proposed location of the new plumbing fixtures and label each new fixture (I.e. new sink, new laundry tub, new shower etc. – see sample drawing)